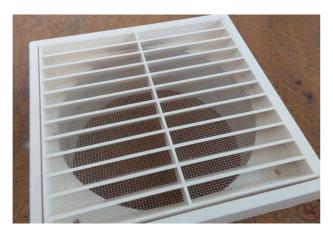

Ducting, fan, manometer and anemometer

Anemometer in duct

Sofit Vent - Angle Grilled Insect Mesh

Wall - Cowl Vent - Flap

Gerard Roofs - LV 200 series vent - Stratos