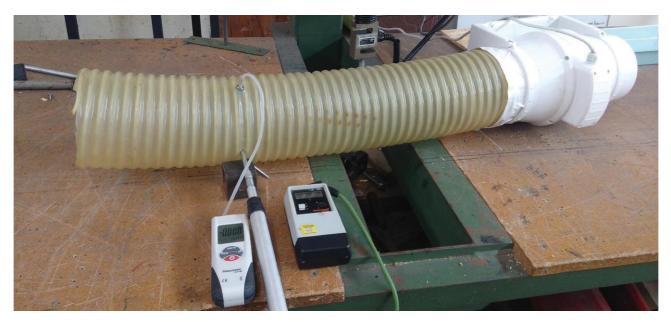

## **Testing procedure**

Ducting was connected to a fan; each vent type was then installed at the end of the duct. The volume of air passing through the open ducting and the various vents was measured.

Ducting, fan, manometer and anemometer

Anemometer in duct

Sofit Vent - Angle Grilled Insect Mesh

Wall - Cowl Vent - Flap

Gerard Roofs - LV 200 series vent - Stratos