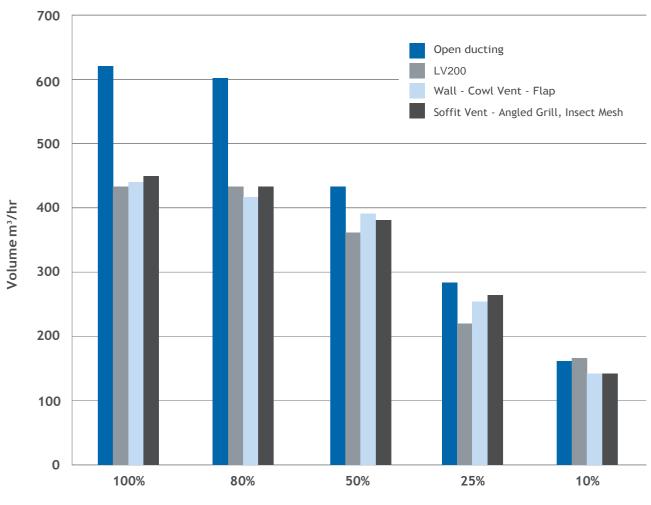

## Gerard Roofs LV200 series roof vents - fan vented performance

Gerard Roofs LV200 series vents provide very similar levels of air flow across a range of extraction volumes when compared to commonly used wall and soffit vents.

## Air flow through vents

Blower capacity - % air flow