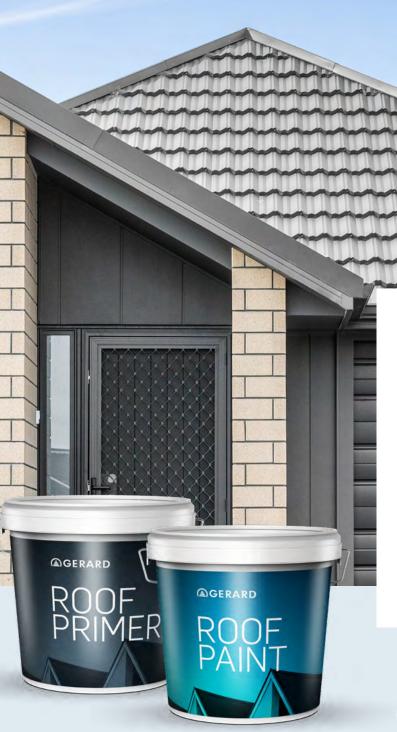

## TRUSTED BY PROFESSIONALS

With experience, innovation and commitment to quality, Gerard has long produced the construction industry's leading line of roof products. Now, everyday Kiwi homeowners, renovators, and DIYers – anyone with big dreams for their little slice of paradise – can get their hands on the best roof paint in the business. Suitable for most roofing substrates.

- Made in NZ for NZ conditions
- Advanced coatings system
- Primer also available to achieve the best quality finish
- Paint covers 10-14m<sup>2</sup> per litre, dependent on substrate