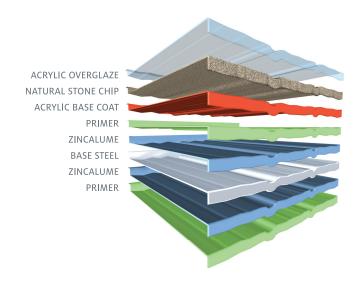

### **Incredible Quality**

All of Gerard's roof tiles and accessories are made from Zincalume® in our ISO 9001 accredited factory in Takanini. We source the best raw materials for every step of our manufacturing process and have a rigorous quality control process to ensure our products meet the very highest standards.