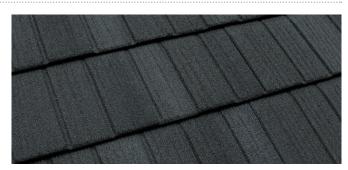

# **CF SHAKE**Colour Options

Barkwood

Charcoal Blend

Weathered Wood

Colours in this brochure are as close to the original as modern printing process will allow.

| CF SHAKE TEXTURED SPECIFICATIONS |                       |
|----------------------------------|-----------------------|
| Length of Cover                  | 1260mm                |
| Width of Cover                   | 370mm                 |
| Tiles / m²                       | 2.15 / m <sup>2</sup> |
| Weight / Tile                    | 3.5 kg                |
| Weight / m <sup>2</sup>          | 7.5 kg                |
| Minimum Roof Pitch               | 15°                   |