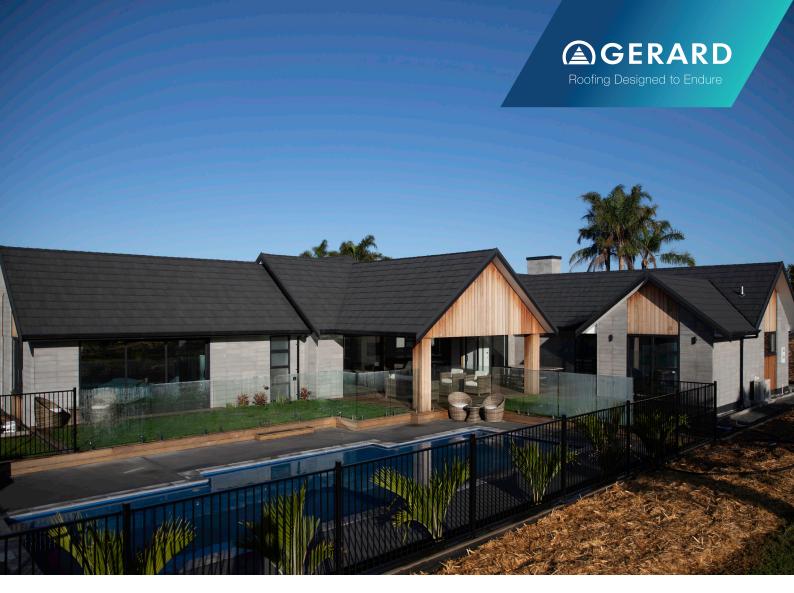

# **ELEGANT CHARM WITH CF TECHNOLOGY**

#### **Inspired Design**

Gerard's CF Shake profile has been specifically designed to resemble the rustic charm of traditional wood shake but with our innovative Concealed Fastening (CF) technology, which provides the ultimate in weather security and style. This light-weight roofing system creates this aesthetic, matched with the strength and durability of steel.

CF Shake is available in a range of colours in a Textured (Stone-Coated) finish.