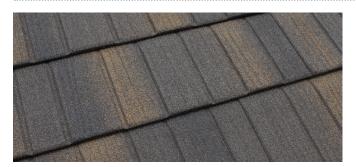

# **CF SHAKE**Colour Options

Barkwood

Charcoal Blend

Weathered Wood

Colours in this brochure are as close to the original as modern printing process will allow.

| CF SHAKE TEXTURED SPECIFICATIONS |                       |
|----------------------------------|-----------------------|
| Length of Cover                  | 1260mm                |
| Width of Cover                   | 370mm                 |
| Tiles / m²                       | 2.15 / m <sup>2</sup> |
| Weight / Tile                    | 3.5 kg                |
| Weight / m <sup>2</sup>          | 7.5 kg                |
| Minimum Roof Pitch               | 15°                   |