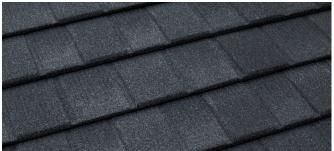

CF Shingle is available in a range of colours in a Textured (Stone-Coated) finish.

# **CF SHINGLE** Colour Options

Barkwood

Charcoal Blend

Weathered Wood

Colours in this brochure are as close to the original as modern printing process will allow.

| CF SHINGLE TEXTURED SPECIFICATIONS |                       |
|------------------------------------|-----------------------|
| Length of Cover                    | 1260mm                |
| Width of Cover                     | 370mm                 |
| Tiles / m²                         | 2.15 / m <sup>2</sup> |
| Weight / Tile                      | 3.5 kg                |
| Weight / m <sup>2</sup>            | 7.5 kg                |
| Minimum Roof Pitch                 | 15°                   |