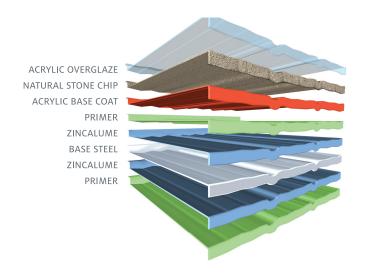

### **Incredible Quality**

All of Gerard's roof tiles and accessories are made from Zincalume® in our ISO 9001 accredited factory in Takanini. We source the best raw materials for every step of our manufacturing process and have a rigorous quality control process to ensure our products meet the very highest standards.