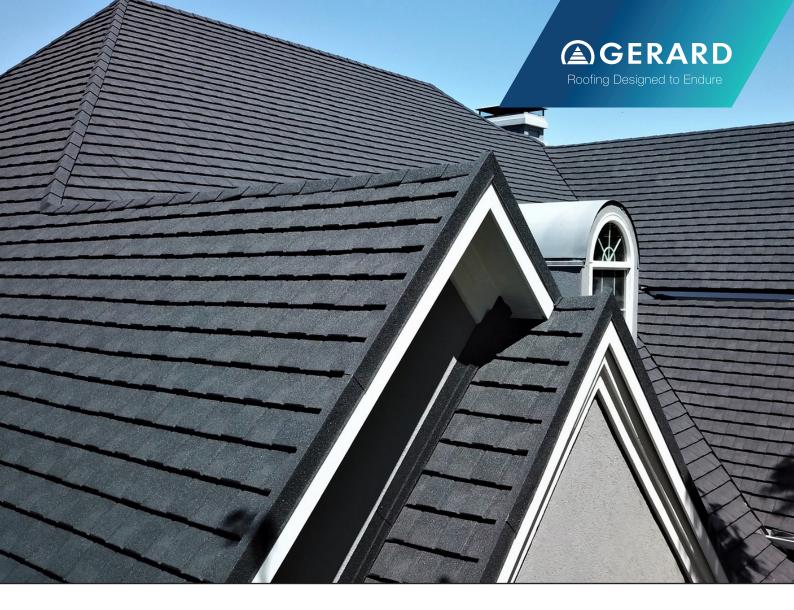

# A traditional shingle look with high-performance tech.

### **Inspired Design**

Gerard's CF Shingle profile has been specifically designed to resemble the look of traditional Asphalt Shingles but with our innovative Concealed Fastening (CF) technology, which provides the ultimate in weather security and style. This light-weight roofing system creates this aesthetic, matched with the strength and durability of steel.

CF Shingle is available in a range of colours in a Textured (Stone-Coated) finish.