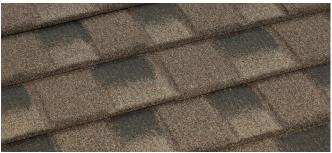

CF Shingle is available in a range of colours in a Textured (Stone-Coated) finish.

# **CF SHINGLE** Colour Options

Barkwood

Charcoal Blend

Weathered Wood

Colours in this brochure are as close to the original as modern printing process will allow.

| CF SHINGLE TEXTURED SPECIFICATIONS |                       |
|------------------------------------|-----------------------|
| Length of Cover                    | 1260mm                |
| Width of Cover                     | 370mm                 |
| Tiles / m²                         | 2.15 / m <sup>2</sup> |
| Weight / Tile                      | 3.5 kg                |
| Weight / m <sup>2</sup>            | 7.5 kg                |
| Minimum Roof Pitch                 | 15°                   |