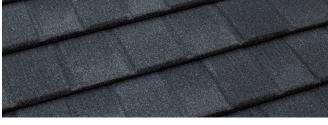

CF Shingle is available in a range of colours in a Textured (Stone-Coated) finish.

# **CF SHINGLE** Colour Options

Barkwood

Charcoal Blend

Weathered Wood

Colours in this brochure are as close to the original as modern printing process will allow.

| CF SHINGLE TEXTURED SPECIFICATIONS |                       |
|------------------------------------|-----------------------|
| Length of Cover                    | 1260mm                |
| Width of Cover                     | 370mm                 |
| Tiles / m²                         | 2.15 / m <sup>2</sup> |
| Weight / Tile                      | 3.5 kg                |
| Weight / m <sup>2</sup>            | 7.5 kg                |
| Minimum Roof Pitch                 | 15°                   |