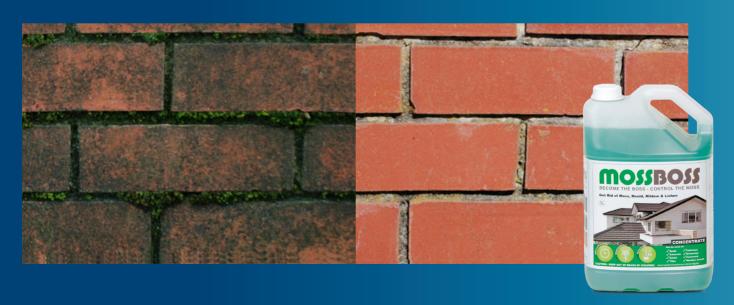

d for 3 4 downpours of heavy rain or 6mm of rain to remove the concentrate.

## **COVERAGE**

- Coverage will depend on the amount of growth to be cleaned.
- On porous surfaces 1 litre will cover approximately 5 square meters and up to 10 square meters on non porous surfaces.

Refer to MSDS for handling instructions. Results can take up to 6-8 weeks to show. Some applications may require two coats.

## BECOME THE BOSS CONTROL THE MOSS









# WHAT SURFACES CAN IT BE USED ON?



Pathways

Patios

Decks

Fences

(+) Many more

# WHY CHOOSE MOSS BOSS?

Mossboss gets rid of moss, mould, mildew and lichen on a wide range of exterior surfaces.

✓ N

MossBoss is bleach free.



Spray and let nature take it's course.



5L Concentrate makes 25L of usable product.



MossBoss is biodegradable.



# THE RESULTS SPEAK FOR THEMSELVES

### **TIMBER CLADDING**



### **METAL TILE ROOFING**



#### **CONCRETE TILE ROOFING**



### **BRICK WALL**