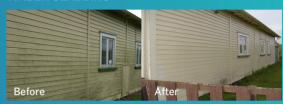

concentrate.

## **COVERAGE**

- Coverage will depend on the amount of growth to be cleaned.
- On porous surfaces 1 litre will cover approximately 5 square meters and up to 10 square meters on non porous surfaces.

Refer to MSDS for handling instructions. Results can take up to 6-8 weeks to show. Some applications may require two coats.

## BECOME THE BOSS CONTROL THE MOSS









# WHAT SURFACES CAN IT BE USED ON?



Pathways

Patios

Decks

Fences

(+) Many more

# WHY CHOOSE MOSS BOSS?

Mossboss gets rid of moss, mould, mildew and lichen on a wide range of exterior surfaces.

✓ N

MossBoss is bleach free.



Spray and let nature take it's course.



5L Concentrate makes 25L of usable product.



MossBoss is biodegradable.



# THE RESULTS SPEAK FOR THEMSELVES

### **TIMBER CLADDING**



### **METAL TILE ROOFING**



#### **CONCRETE TILE ROOFING**



### **BRICK WALL**