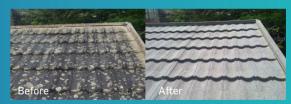

unt of growth to be cleaned.
- On porous surfaces 1 litre will cover approximately 5 square meters and up to 10 square meters on non porous surfaces.

Refer to MSDS for handling instructions. Results can take up to 6-8 weeks to show. Some applications may require two coats.

## BECOME THE BOSS CONTROL THE MOSS









# WHAT SURFACES CAN IT BE USED ON?



Pathways

Patios

Decks

Fences

(+) Many more

# WHY CHOOSE MOSS BOSS?

Mossboss gets rid of moss, mould, mildew and lichen on a wide range of exterior surfaces.

✓ N

MossBoss is bleach free.



Spray and let nature take it's course.



5L Concentrate makes 25L of usable product.



MossBoss is biodegradable.



# THE RESULTS SPEAK FOR THEMSELVES

### **TIMBER CLADDING**



### **METAL TILE ROOFING**



#### **CONCRETE TILE ROOFING**



### **BRICK WALL**