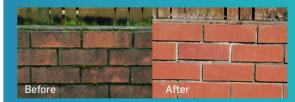

eaned.
- On porous surfaces 1 litre will cover approximately 5 square meters and up to 10 square meters on non porous surfaces.

Refer to MSDS for handling instructions. Results can take up to 6-8 weeks to show. Some applications may require two coats.

## BECOME THE BOSS CONTROL THE MOSS









# WHAT SURFACES CAN IT BE USED ON?



Pathways

Patios

Decks

Fences

(+) Many more

# WHY CHOOSE MOSS BOSS?

Mossboss gets rid of moss, mould, mildew and lichen on a wide range of exterior surfaces.

✓ N

MossBoss is bleach free.



Spray and let nature take it's course.



5L Concentrate makes 25L of usable product.



MossBoss is biodegradable.



# THE RESULTS SPEAK FOR THEMSELVES

### **TIMBER CLADDING**



### **METAL TILE ROOFING**



#### **CONCRETE TILE ROOFING**



### **BRICK WALL**