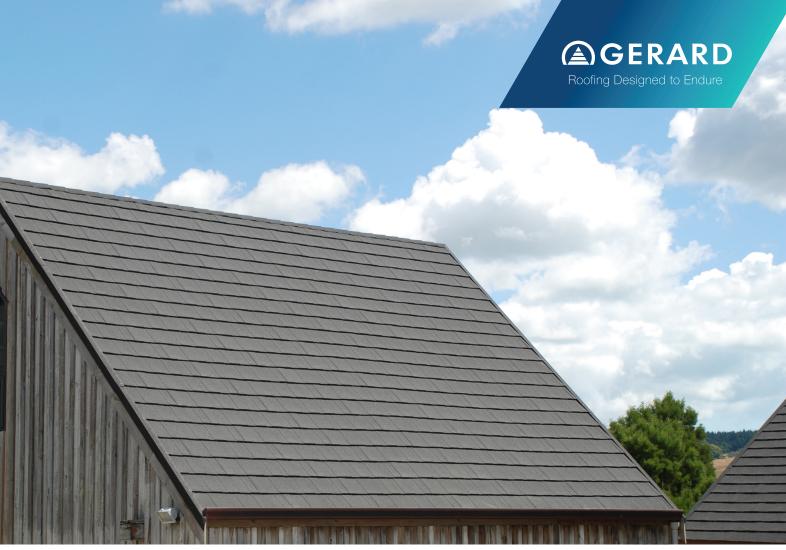

# CF SLATE 😂

### The low profile appeal and seamless technology of CF

#### **Inspired Design**

Gerard's CF Slate profile captures the subtle look and charm of low-profile shingles and slate but with our innovative Concealed Fastening (CF) technology, which provides the ultimate in weather security and style. This light-weight roofing system creates this aesthetic, matched with the strength and durability of steel.

CF Slate is available in a range of colours in a Textured (Stone-Coated) finish.