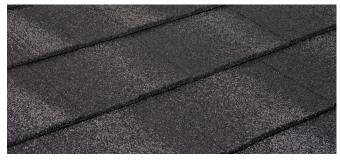

## **CF SLATE TEXTURED** Colour Options

Charcoal

Walnut Colours in this brochure are as close to the original as modern printing process will allow.

Mesquite

Ashwood

| CF SLATE TEXTURED SPECIFICATIONS |                      |
|----------------------------------|----------------------|
| Length of Cover                  | 1250mm               |
| Width of Cover                   | 250mm                |
| Tiles / m <sup>2</sup>           | 3.20/ m <sup>2</sup> |
| Weight / Tile                    | 2.0 kg               |
| Weight / m <sup>2</sup>          | 6.40 kg              |
| Minimum Roof Pitch               | 15°                  |