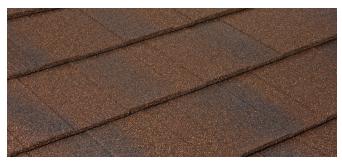

## **CF SLATE TEXTURED** Colour Options

Charcoal

Walnut Colours in this brochure are as close to the original as modern printing process will allow.

Mesquite

Ashwood

| CF SLATE TEXTURED SPECIFICATIONS |                      |
|----------------------------------|----------------------|
| Length of Cover                  | 1250mm               |
| Width of Cover                   | 250mm                |
| Tiles / m <sup>2</sup>           | 3.20/ m <sup>2</sup> |
| Weight / Tile                    | 2.0 kg               |
| Weight / m <sup>2</sup>          | 6.40 kg              |
| Minimum Roof Pitch               | 15°                  |