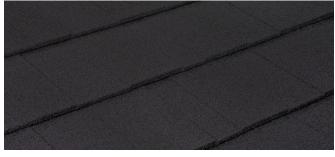

CF Slate is available in a range of colours in a Textured (Stone-Coated) finish.

## **CF SLATE TEXTURED** Colour Options

Charcoal

Walnut Colours in this brochure are as close to the original as modern printing process will allow.

Mesquite

Ashwood

| CF SLATE TEXTURED SPECIFICATIONS |                      |
|----------------------------------|----------------------|
| Length of Cover                  | 1250mm               |
| Width of Cover                   | 250mm                |
| Tiles / m <sup>2</sup>           | 3.20/ m <sup>2</sup> |
| Weight / Tile                    | 2.0 kg               |
| Weight / m <sup>2</sup>          | 6.40 kg              |
| Minimum Roof Pitch               | 15°                  |