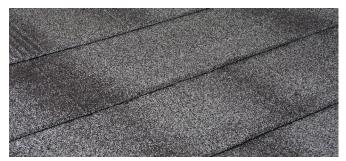

## **CF SLATE TEXTURED** Colour Options

Charcoal

Walnut Colours in this brochure are as close to the original as modern printing process will allow.

Mesquite

Ashwood

| CF SLATE TEXTURED SPECIFICATIONS |                      |
|----------------------------------|----------------------|
| Length of Cover                  | 1250mm               |
| Width of Cover                   | 250mm                |
| Tiles / m <sup>2</sup>           | 3.20/ m <sup>2</sup> |
| Weight / Tile                    | 2.0 kg               |
| Weight / m <sup>2</sup>          | 6.40 kg              |
| Minimum Roof Pitch               | 15°                  |